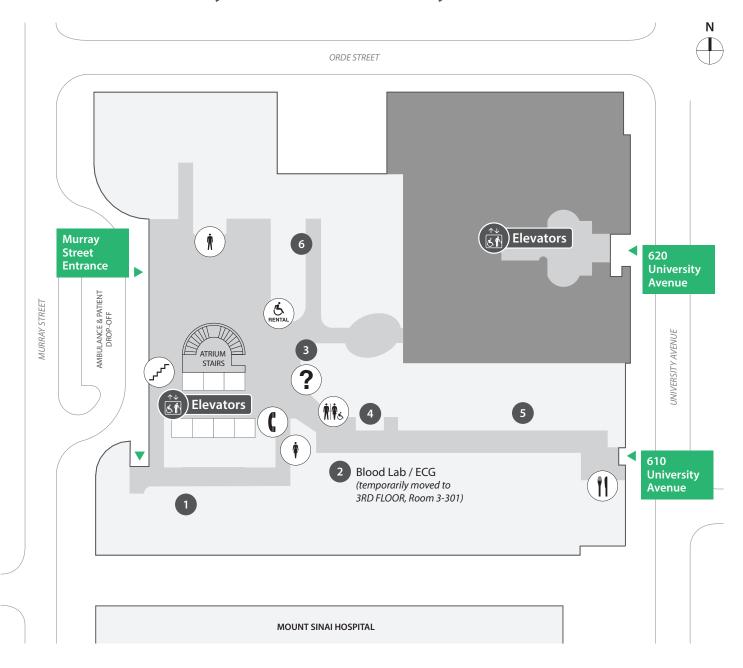

## **Princess Margaret Cancer Centre**

610 & 620 University Avenue and Murray Street Entrance

| LEGEND                                             |                                |                                                                                                                                                                                                                |
|----------------------------------------------------|--------------------------------|----------------------------------------------------------------------------------------------------------------------------------------------------------------------------------------------------------------|
| (61) Elevators                                     | 1 Ambulance Waiting Area       |                                                                                                                                                                                                                |
| Food / Restaurant                                  | 2 Blood Collection / ECG       | RENOVATION NOTICE:  Princess Margaret Cancer Centre is currently undergoing construction.  Clinics have been temporarily moved to accommodate the changes.  We apologize for any inconvenience this may cause. |
| ? Information                                      | 3 Foundation Desk (temporary)  |                                                                                                                                                                                                                |
| <b>(</b> Phone                                     | 4 Magic Castle (temporary)     |                                                                                                                                                                                                                |
| ريخ Stairs                                         | 5 Outpatient & Retail Pharmacy |                                                                                                                                                                                                                |
| (n) washroom                                       | 6 Security                     |                                                                                                                                                                                                                |
| Wheelchair Rental \$1.00 per rental (loonies only) |                                |                                                                                                                                                                                                                |