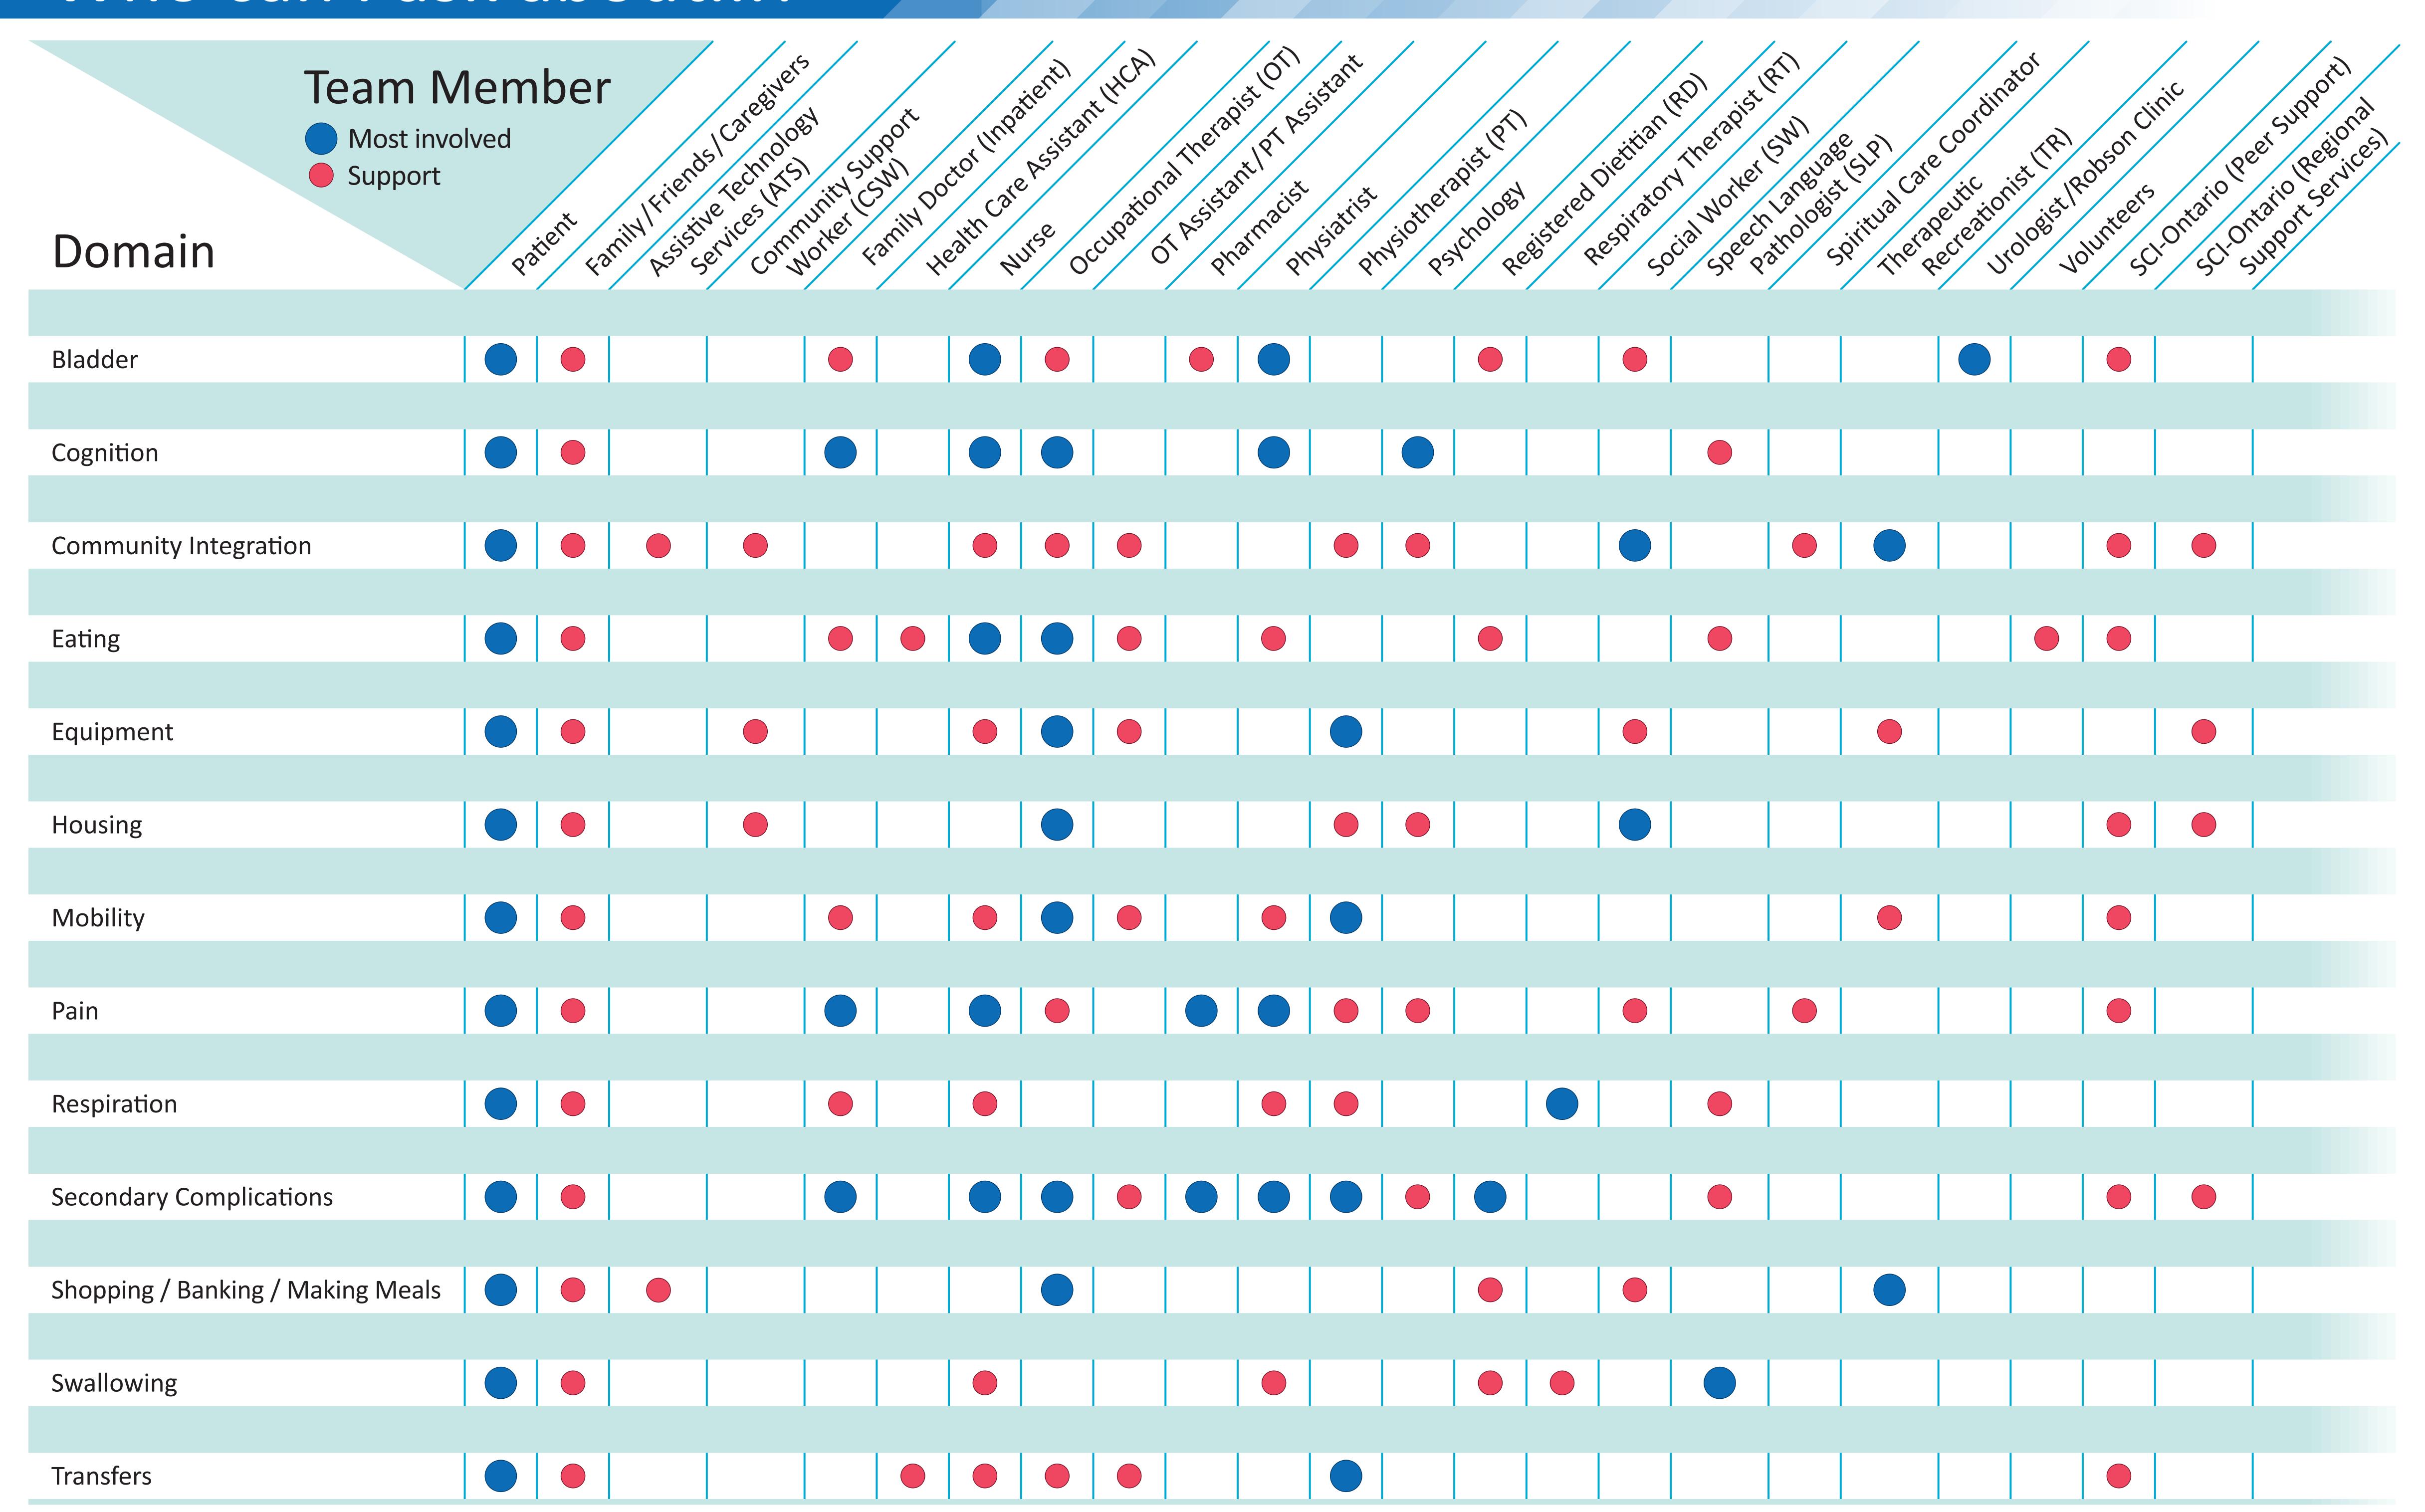

## It's Teamwork!

There are many areas of SCI Rehab that you can work on during your stay at Lyndhurst. The column 'Domain' on the left is a list of the areas in SCI Rehab. The row across the top is a list of your health care team members. They will be working together with you during your rehab. The blue dots show the team members who work together with you most in each area. The red dots show the team members who give you support in this area. Please ask your team members any questions you may have about SCI rehab.