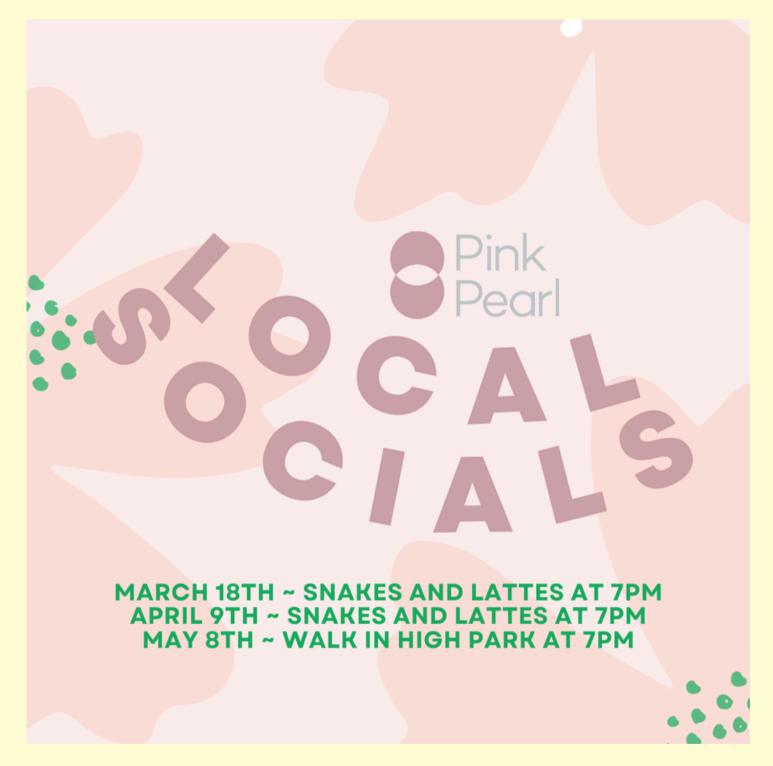

May 6 2024 July 7 2024 August 25 2024

Form To Register:

You're invited to attend our Local Socials in Toronto this Spring! Join us to connect with other incredible young women who understand the journey of facing cancer — they promise laughter, connection and forever friendships!

Here's what's coming up: May 8th ~ Walk in High Park at 7pm

RSVP to community@pinkpearlcanada.org at least one week prior to the Local Social. This program is free to attend, and is open to self-identifying women facing any type of cancer between the ages 18-40+.