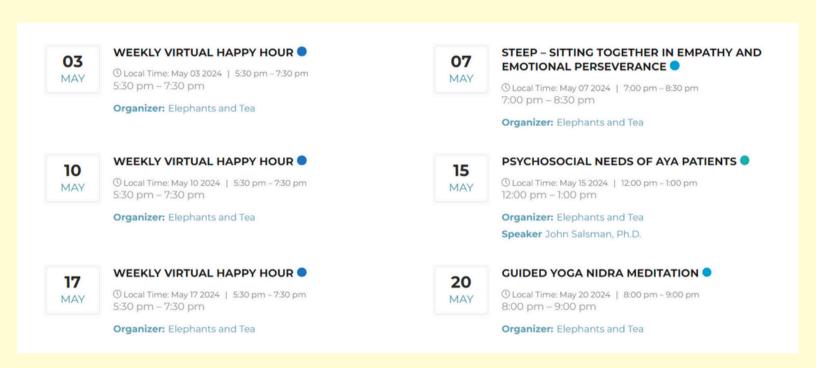

rom 10 am-4pm

Please select a date & time that suits your schedule and input your name, phone # and selected servcie in an open slot. Please request access for the document and you will be granted access to fill out the form!

May 6 2024 July 7 2024 August 25 2024

Form To Register:



You're invited to attend our Local Socials in Toronto this Spring! Join us to connect with other incredible young women who understand the journey of facing cancer — they promise laughter, connection and forever friendships!

Here's what's coming up: May 8th ~ Walk in High Park at 7pm

RSVP to community@pinkpearlcanada.org at least one week prior to the Local Social. This program is free to attend, and is open to self-identifying women facing any type of cancer between the ages 18-40+.

## Elephants & Tea



https://elephantsandtea.org/programs-and-events/

## **YACC**

| < > Today May 2024 ~ |                                                         |                                                                               |                                                             |                                                             |     |     |
|----------------------|---------------------------------------------------------|-------------------------------------------------------------------------------|-------------------------------------------------------------|-------------------------------------------------------------|-----|-----|
| SUN                  | MON                                                     | TUE