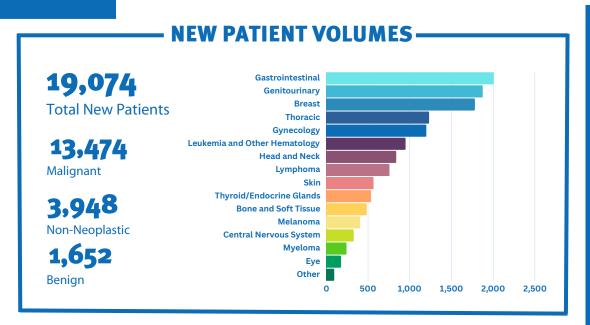

## Princess Margaret Cancer Centre

193

850,000 330,600

**Beds Across UHN** 

Sq Ft Clinical Space

Sq Ft Research Space



118 Nursing Students

**73** Residents

121

**Health Professions** Students

**Fellows** 

132

**Medical Students** 

5,496 **Surgical Procedures** 

576

**Stem Cell Transplants** 

266,063

88,894 **Radiation Visits** 

500 **Ambulatory Clinics**  52,689

Systemic Therapy and Transfusion Day Unit Visits

285M

Research Funding

1,246

Peer-Reviewed Publications

10,276

Participants in Research Studies

20.4 %

Proportion of Treated Patients in Clinical Trials

## **OUR PEOPLE**

225

656

1,678

Oncologists

**Health Professions Staff** 

Research Team

671

Nurses

416 Students

and **Postdocs** 

148

**Volunteers**