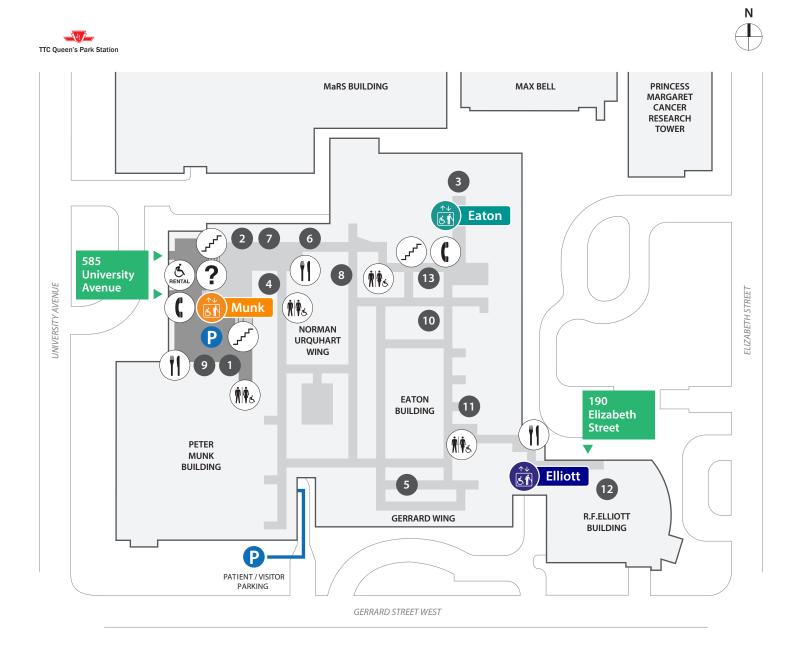

## **Toronto General Hospital (Lobby & Level 1)**

585 University Avenue and 190 Elizabeth Street

| LEGEND                                             |                                                                                                                     |  |
|----------------------------------------------------|---------------------------------------------------------------------------------------------------------------------|--|
| Elevators                                          | 1 Cashier's Office 7 Patient Education Library                                                                      |  |
| Food / Restaurant                                  | 2 Centre for Spiritual Reflection 8 Patient Relations                                                               |  |
| ? Information                                      | 3 Health Sciences Library 9 TGH Management Office                                                                   |  |
| ( Phone                                            | 4 Medical Imaging Reception 10 Translation & Interpretation Services                                                |  |
| Stairs                                             | Biopsy, CT Scan, Interventional Radiology, JDMI, MIDU, MRI, Nuclear Medicine, Ultrasound & X-Ray  The Wilson Centre |  |
| (†∮s) Washroom                                     | 5 Musallah Prayer Room 12 UHN Corporate Management                                                                  |  |
| Wheelchair Rental \$1.00 per rental (loonies only) | 6 Outpatient Pharmacy 13 Volunteer Services                                                                         |  |