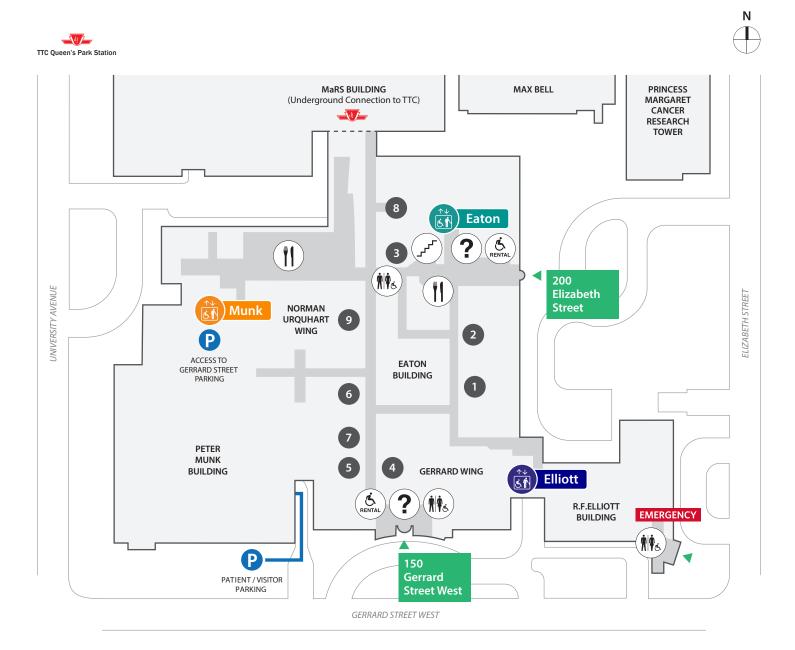

## **Toronto General Hospital (Ground Floor)**

200 Elizabeth Street and 150 Gerrard Street West

| LEGEND                                             |                                                     |                        |
|----------------------------------------------------|-----------------------------------------------------|------------------------|
| (6f) Elevators                                     | 1 Admitting & Registration 8 Wightman-Berris Acader | ny Medical Education   |
| Food / Restaurant                                  | 2 Diagnostic Test Centre 9 York-UHN Collaborative   | ₹ UHN Learner Services |
| ? Information                                      | 3 Gift Shop                                         |                        |
| Phone                                              | 4 Hemodialysis East                                 |                        |
| Stairs                                             | 5 Hemodialysis West                                 |                        |
| (n)            | 6 Home Hemodialysis                                 |                        |
| Wheelchair Rental \$1.00 per rental (loonies only) | 7 Hyperbaric Medicine Unit                          |                        |